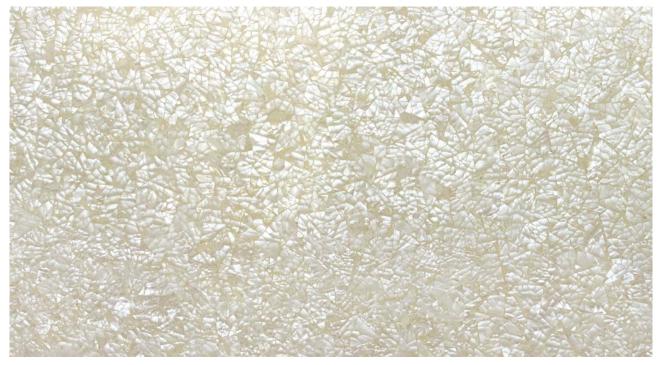

## White Mother of Pearl Snow 3D

Note: Natural stones are a product of nature and therefore variations in tones, shadowing, veining, texture and colour are inherent. Images and samples only represent the general characteristics of the stone.