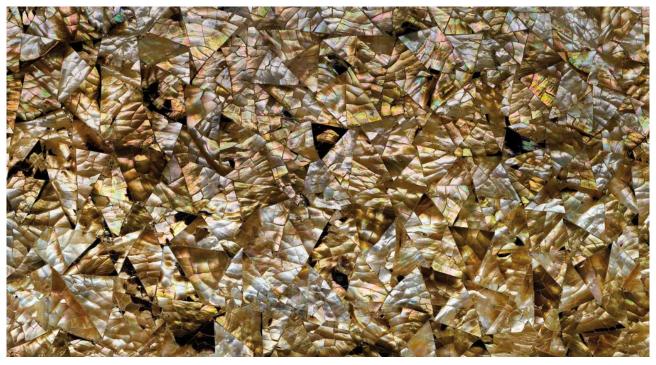

## **Bronze Mother of Pearl 3D**

Note: Natural stones are a product of nature and therefore variations in tones, shadowing, veining, texture and colour are inherent. Images and samples only represent the general characteristics of the stone.