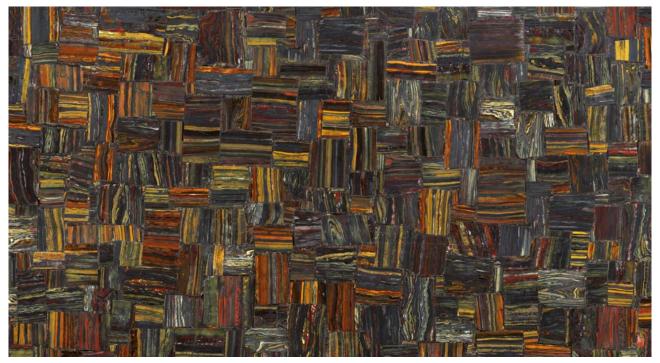

## **Retro Rainbow Jasper**

Note: Natural stones are a product of nature and therefore variations in tones, shadowing, veining, texture and colour are inherent. Images and samples only represent the general characteristics of the stone.