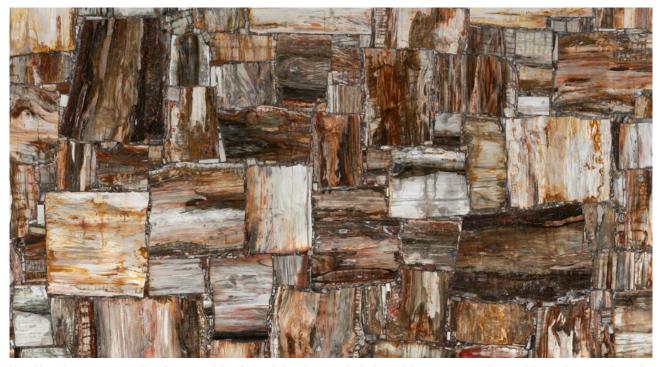

## **Retro Brown Petrified Wood**

Note: Natural stones are a product of nature and therefore variations in tones, shadowing, veining, texture and colour are inherent. Images and samples only represent the general characteristics of the stone.