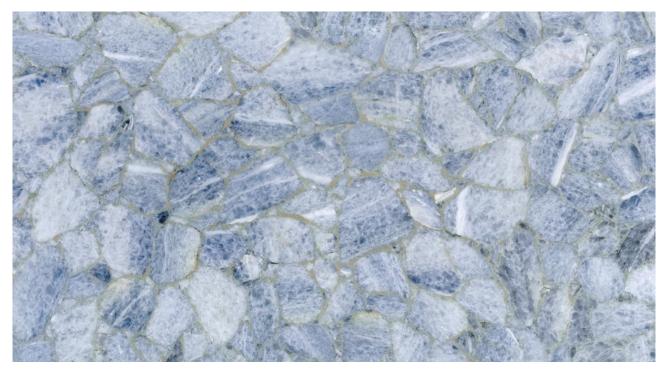

## **Ice Blue Calcite**

Note: Natural stones are a product of nature and therefore variations in tones, shadowing, veining, texture and colour are inherent. Images and samples only represent the general characteristics of the stone.