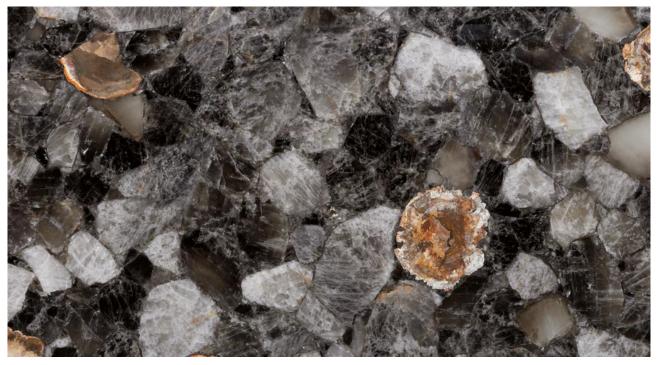

## **Fossilized Smoky Quartz**

Note: Natural stones are a product of nature and therefore variations in tones, shadowing, veining, texture and colour are inherent. Images and samples only represent the general characteristics of the stone.