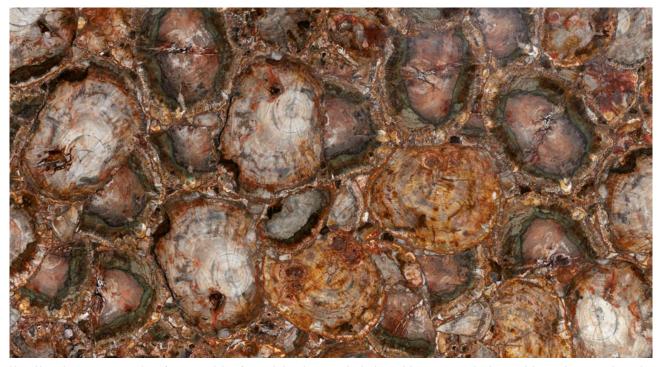

## **Brown Petrified Wood**

Note: Natural stones are a product of nature and therefore variations in tones, shadowing, veining, texture and colour are inherent. Images and samples only represent the general characteristics of the stone.