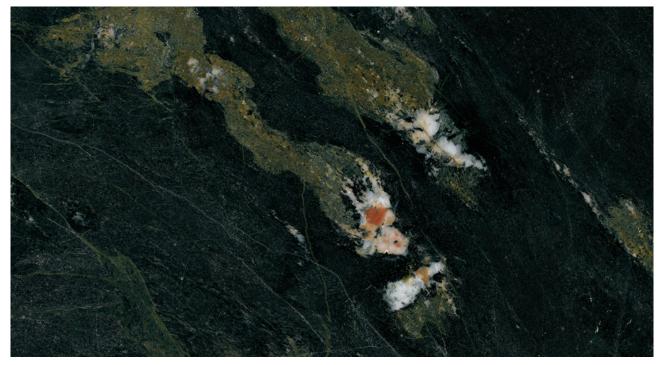

## Verde Speranza

Note: Natural stones are a product of nature and therefore variations in tones, shadowing, veining, texture and colour are inherent. Images and samples only represent the general characteristics of the stone.