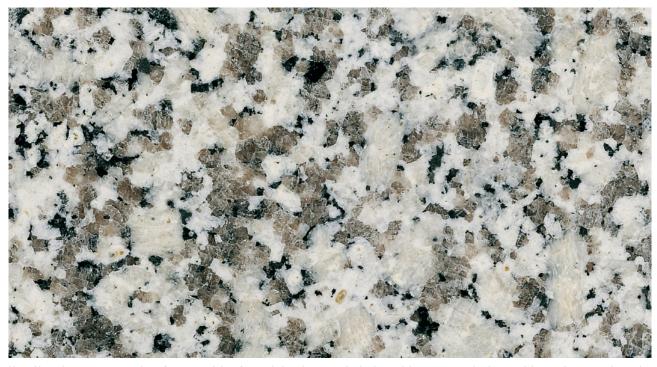

## **Bianco Sardo Perla**

Note: Natural stones are a product of nature and therefore variations in tones, shadowing, veining, texture and colour are inherent. Images and samples only represent the general characteristics of the stone.