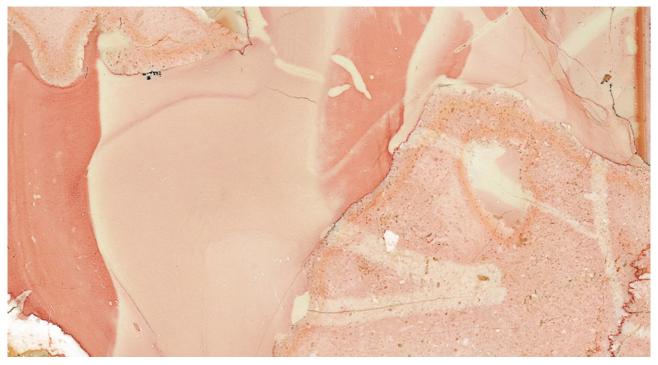

## Liberty

Note: Natural stones are a product of nature and therefore variations in tones, shadowing, veining, texture and colour are inherent. Images and samples only represent the general characteristics of the stone.

## **Product Specifications**

| Stone type                                  | Marble |
|---------------------------------------------|--------|
| Color                                       | pink   |
| Origin                                      | Italy  |
| Compressive strength (kg/cm²)               | 872    |
| After freezing (kg/cm²)                     | 950    |
| Ultimate tensile strength (kg/cm²)          | 179    |
| Coefficient of thermal expansion (mm/mcm°C) | 0      |
| Water absorption (%)                        | 0,06   |
| Impact test/min. fall height (cm)           | 50     |
| Frictional Wear Test (mm)                   | 0      |
| Density (kg/cm³)                            | 2669   |